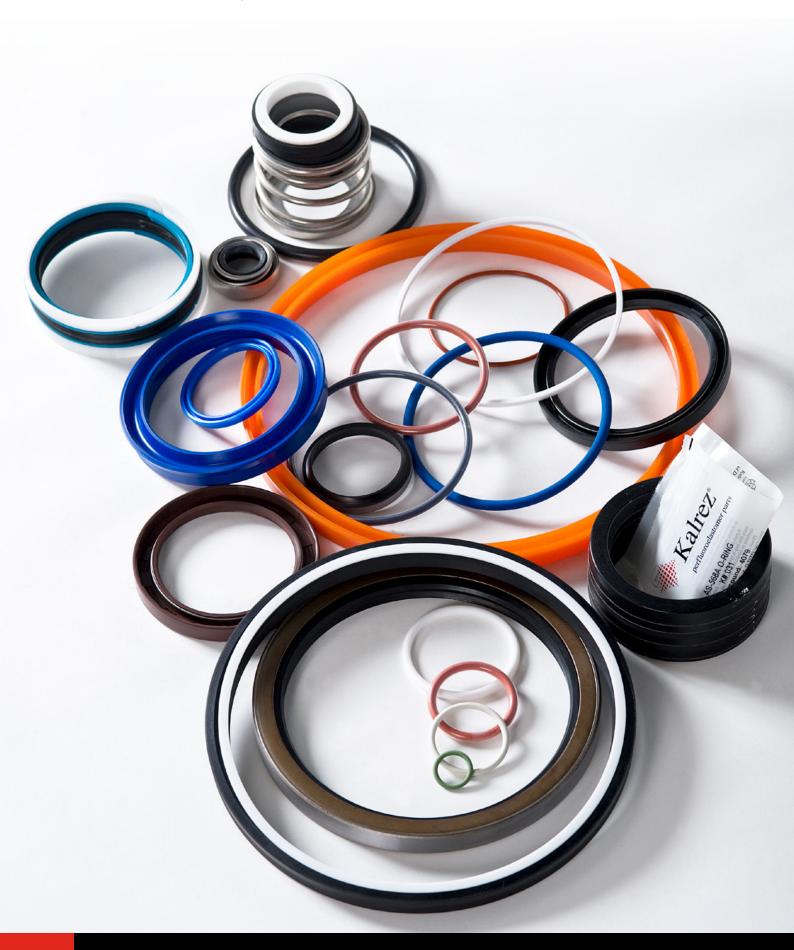

#### O-RINGS /SEALS

O-RINGS AND OIL SEALS AVAILABLE FROM STOCK IN ALL SIZES AND QUALITIES.

#### RUBBER CORD

NBR, NEOPRENE, EPDM, SILICONE, VITON® AND WHITE RUBBER. AVAILABLE IN FULL RUBBER, CELLULAR RUBBER AND HOLLOW CORD. ALL CORDS CAN BE PROCESSED INTO GLUED OR VULCANIZED O-RINGS.