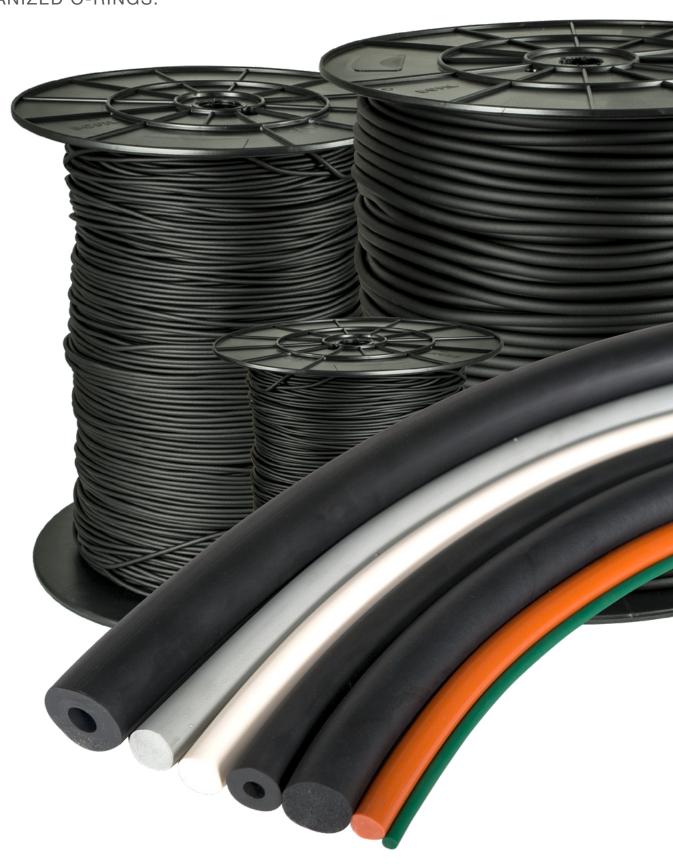

#### RUBBER CORD

NBR, NEOPRENE, EPDM, SILICONE, VITON® AND WHITE RUBBER. AVAILABLE IN FULL RUBBER, CELLULAR RUBBER AND HOLLOW CORD. ALL CORDS CAN BE PROCESSED INTO GLUED OR VULCANIZED O-RINGS.