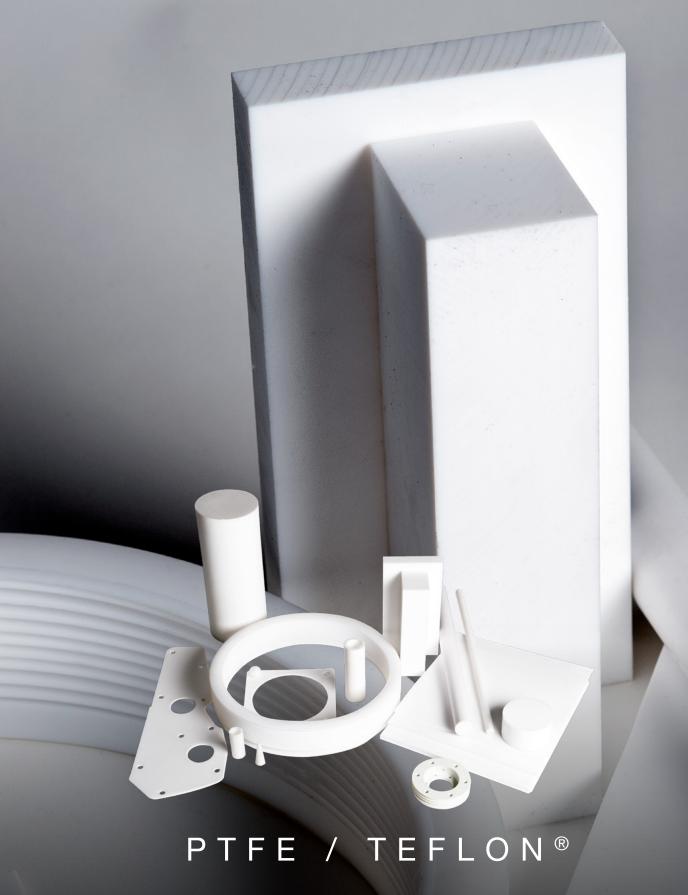

### PLASTICS

PVC, NYLON, UHMWPE, HMPE, POM/DELRIN®, PLEXIGLASS, POLYPROPYLENE, POLYCARBONATE, PTFE/TEFLON® AND POLYETHYLENE. AVAILABLE AS PROFILE, ROD AND PLATE MATERIAL. FIBRE REINFORCED PLASTIC (FRP) GRATINGS AVAILABLE IN ALL QUALITIES AND SIZES.