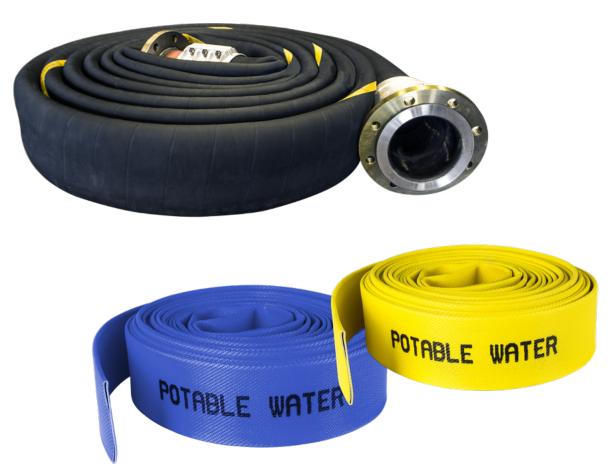

# HOSES

EXTENSIVE RANGE OF HOSES: RUBBER, PVC,POLYURETHANE,
NYLON, SICILONE AND MANY MORE FOR VARIOUS USES (GASES, AIR,
LIQUIDS, OXYGEN, NITROGEN, CHEMICALS, FOOD PROCESSING)

## FIRE FIGHTING