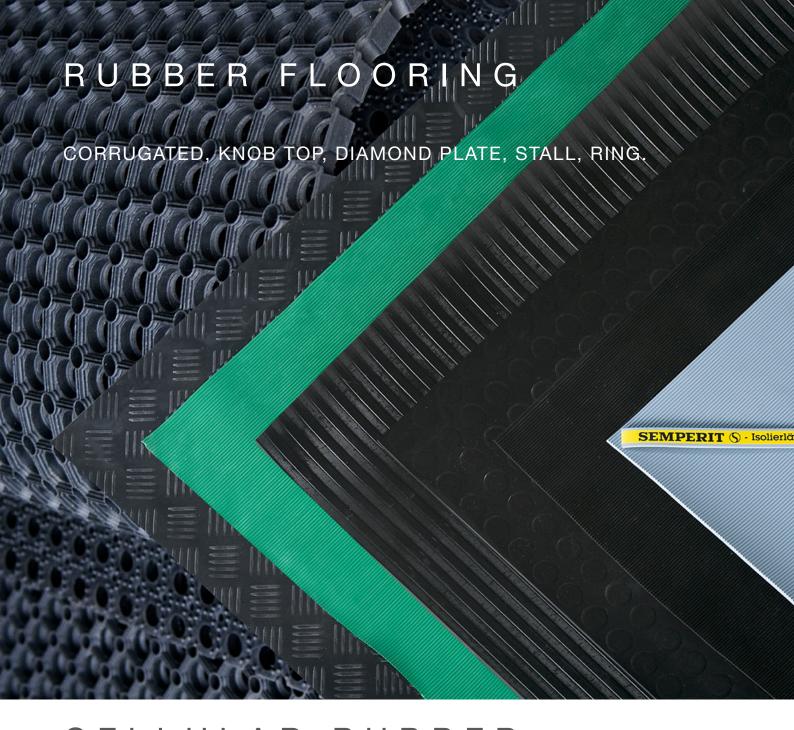

#### RUBBER SHEET

AVAILABLE ON ROLL OR CUT TO SIZE. EXTENSIVE STOCK OF ALL SHEET THICKNESSES TO PROVIDE SHORT DELIVERY TIMES. ADHESIVE LAYERS CAN BE APPLIED TO THE MATERIAL, IF NEEDED.

TYPES: NBR, EPDM, SBR, NEOPRENE, HYPALON®, CELLULAR RUBBER, BUTYL, PARA, BLACK STAR, RED STAR, SILICONE, POLYURETHANE, VITON®, NEOBENZID, REGENERATE AND CORK RUBBER.

#### CELLULAR RUBBER

EPDM-, NBR-, VITON®- OR WHITE CELLULAR RUBBER. AVAILABLE IN STRIPS, RINGS, WEDGES, SHEETS & SELF ADHESIVE