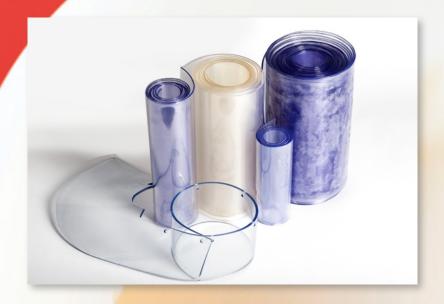

### PLASTICS

PVC, NYLON, UHMWPE, HMPE, POM/DELRIN®, PLEXIGLASS, POLYPROPYLENE, POLYCARBONATE, PTFE/TEFLON® AND POLYETHYLENE. AVAILABLE AS PROFILE, ROD AND PLATE MATERIAL. FIBRE REINFORCED PLASTIC (FRP) GRATINGS AVAILABLE IN ALL QUALITIES AND SIZES.