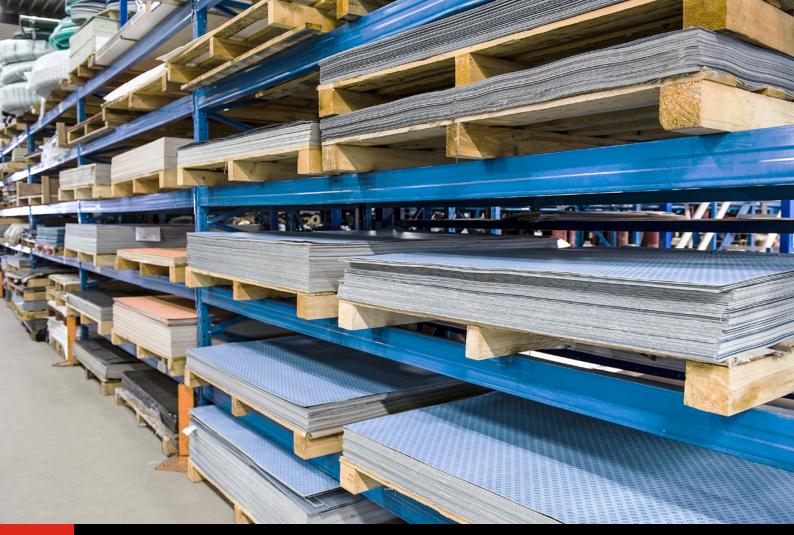

#### RUBBER SHEET

AVAILABLE ON ROLL OR CUT TO SIZE. EXTENSIVE STOCK OF ALL SHEET THICKNESSES TO PROVIDE SHORT DELIVERY TIMES. ADHESIVE LAYERS CAN BE APPLIED TO THE MATERIAL, IF NEEDED.

TYPES: NBR, EPDM, SBR, NEOPRENE, HYPALON®, CELLULAR RUBBER, BUTYL, PARA, BLACK STAR, RED STAR, SILICONE, POLYURETHANE, VITON®, NEOBENZID, REGENERATE AND CORK RUBBER.

#### SHEET GASKET MATERIAL

EXTENSIVE RANGE OF HIGH QUALITY SHEET GASKET MATERIALS. ALL QUALITIES AND SIZES AVAILABLE FROM STOCK.
AN EXAMPLE OF OUR RANGE IS OUR AV 400 MULTIBLAU® SHEET. DEVELOPED AND PATENTED BY RUBAFLEX, THIS SHEET MATERIAL HAS A BROAD RANGE OF APPLICATION AND HAS PROVEN ITS QUALITY THROUGHOUT THE LAST DECADES.