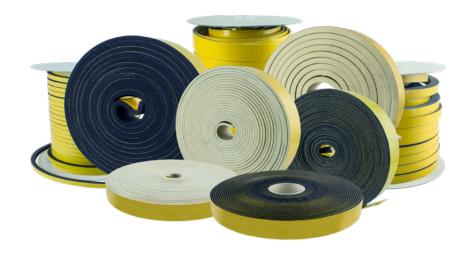

#### CELLULAR RUBBER

EPDM-, NBR-, VITON®- OR WHITE CELLULAR RUBBER. AVAILABLE IN STRIPS, RINGS, WEDGES, SHEETS & SELF ADHESIVE

#### RUBBER CORD

NBR, NEOPRENE, EPDM, SILICONE, VITON® AND WHITE RUBBER. AVAILABLE IN FULL RUBBER, CELLULAR RUBBER AND HOLLOW CORD. ALL CORDS CAN BE PROCESSED INTO GLUED OR VULCANIZED O-RINGS.