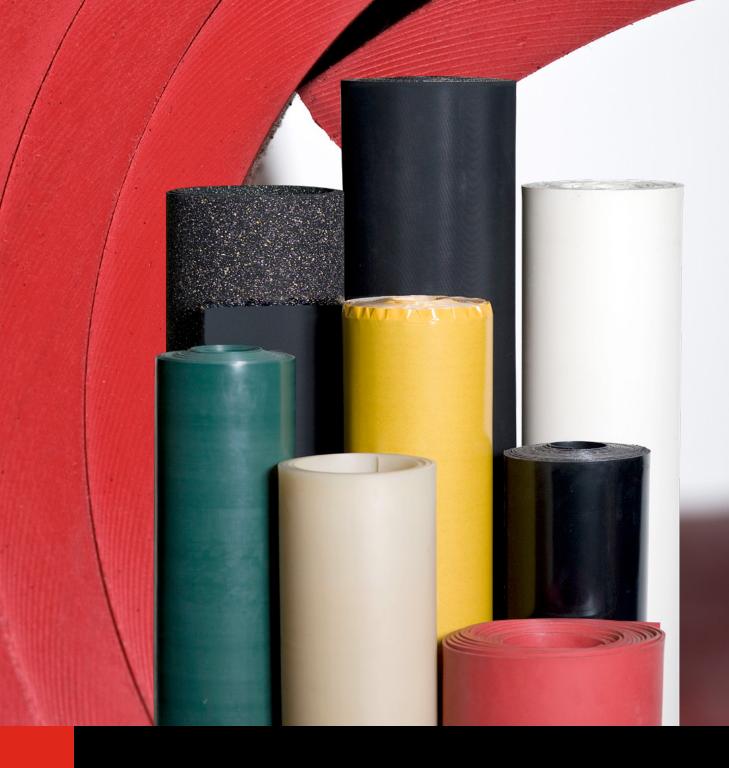

#### RUBBER SHEET

AVAILABLE ON ROLL OR CUT TO SIZE. EXTENSIVE STOCK OF ALL SHEET THICKNESSES TO PROVIDE SHORT DELIVERY TIMES. ADHESIVE LAYERS CAN BE APPLIED TO THE MATERIAL, IF NEEDED.

TYPES: NBR, EPDM, SBR, NEOPRENE, HYPALON®, CELLULAR RUBBER, BUTYL, PARA, BLACK STAR, RED STAR, SILICONE, POLYURETHANE, VITON®, NEOBENZID, REGENERATE AND CORK RUBBER.