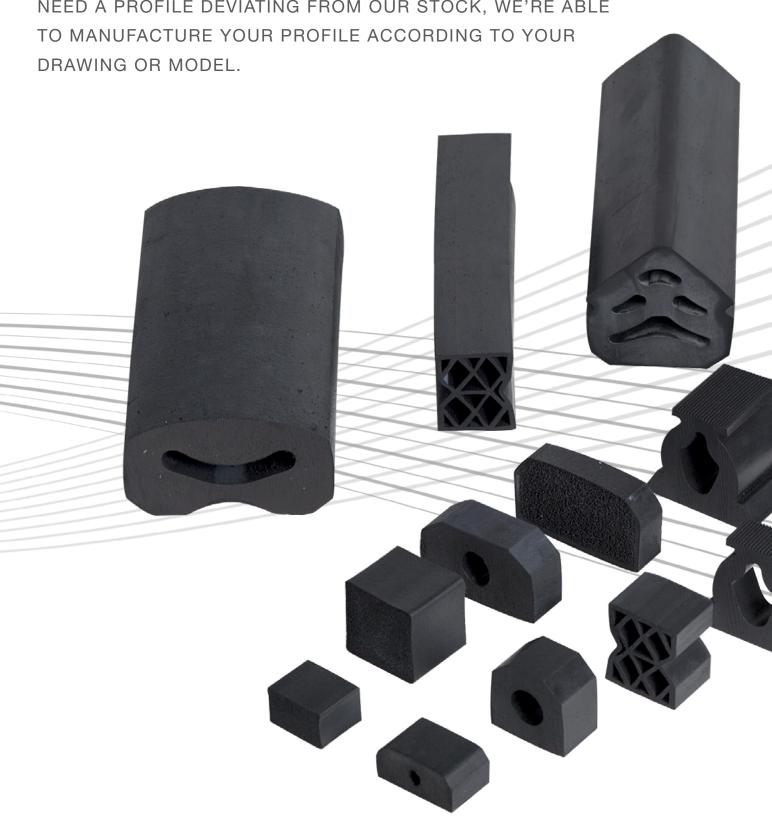

#### RUBBER PROFILE

EXTENSIVE RANGE OF RUBBER PROFILES AVAILABLE FROM STOCK: U-PROFILES, D-FENDERS, CLAMP PROFILES, BEAD PROFILES, T-PROFILES AND RUBBER TENDONS. IN CASE YOU NEED A PROFILE DEVIATING FROM OUR STOCK, WE'RE ABLE TO MANUFACTURE YOUR PROFILE ACCORDING TO YOUR