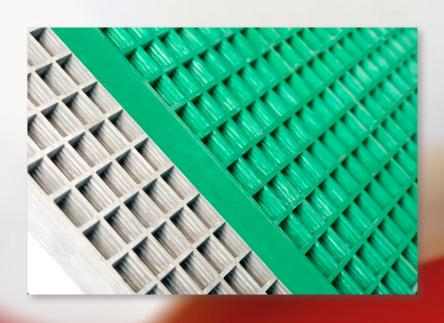

### PLASTICS

PVC, NYLON, UHMWPE, HMPE, POM/DELRIN®, PLEXIGLASS, POLYPROPYLENE, POLYCARBONATE, PTFE/TEFLON® AND POLYETHYLENE. AVAILABLE AS PROFILE, ROD AND PLATE MATERIAL. FIBRE REINFORCED PLASTIC (FRP) GRATINGS AVAILABLE IN ALL QUALITIES AND SIZES.

## FILTER MATERIAL VILEDON AIR FILTER / COPPER WOOL

RUBBER MOULDING / SPECIAL PRODUCTS