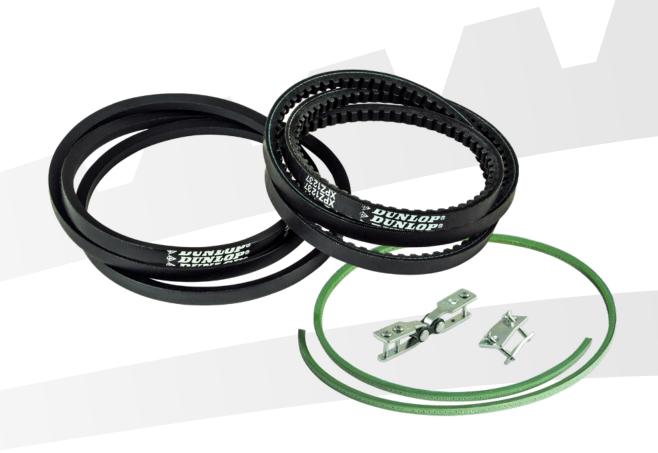

IN ALL SIZES AND QUALITIES.



#### RUBBER CORD

NBR, NEOPRENE, EPDM, SILICONE, VITON® AND WHITE RUBBER. AVAILABLE IN FULL RUBBER, CELLULAR RUBBER AND HOLLOW CORD. ALL CORDS CAN BE PROCESSED INTO GLUED OR VULCANIZED O-RINGS.





# HOSES

EXTENSIVE RANGE OF HOSES: RUBBER, PVC,POLYURETHANE,
NYLON, SICILONE AND MANY MORE FOR VARIOUS USES (GASES, AIR,
LIQUIDS, OXYGEN, NITROGEN, CHEMICALS, FOOD PROCESSING)







## HOSE COUPLINGS

HOSE COUPLINGS AVAILABLE IN ALL TYPES AND MATERIALS.
WE PROVIDE PROFESSIONAL IN-HOUSE HOSE ASSEMBLING,
INCLUDING TESTING FACILITIES TO MEET YOUR DEMANDS.











## FIRE FIGHTING





## HYDRAULICS









HYDRAULIC HOSES, HYDRAULIC COUPLINGS AND ACCESSORIES ALL HOSES ARE ASSEMBLED AND TESTED IN-HOUSE.



## BEARINGS



#### SCUPPER PLUGS



#### TRANSMISSION



## SPIRAL WOUND GASKETS & RING JOINTS



#### RUBBER EXPANSION JOINTS



# HATCH COVER CORNERS / PACKING MANUFACTURED ACCORDING TO MODEL / DRAWING, ALL COMMON PROFILE TYPES AVAILABLE.



## FILTER MATERIAL VILEDON AIR FILTER / COPPER WOOL



RUBBER MOULDING / SPECIAL PRODUCTS



#### PIPE REPAIR



#### ADHESIVES, PUTTIES & SEALANTS



#### GLAND PACKINGS



### INSULATION MATERIALS