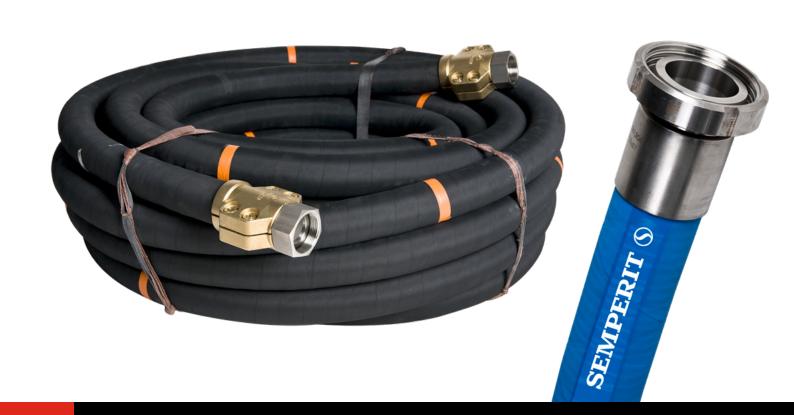

# HOSES

EXTENSIVE RANGE OF HOSES: RUBBER, PVC,POLYURETHANE,
NYLON, SICILONE AND MANY MORE FOR VARIOUS USES (GASES, AIR,
LIQUIDS, OXYGEN, NITROGEN, CHEMICALS, FOOD PROCESSING)

## HOSE COUPLINGS

HOSE COUPLINGS AVAILABLE IN ALL TYPES AND MATERIALS.
WE PROVIDE PROFESSIONAL IN-HOUSE HOSE ASSEMBLING,
INCLUDING TESTING FACILITIES TO MEET YOUR DEMANDS.