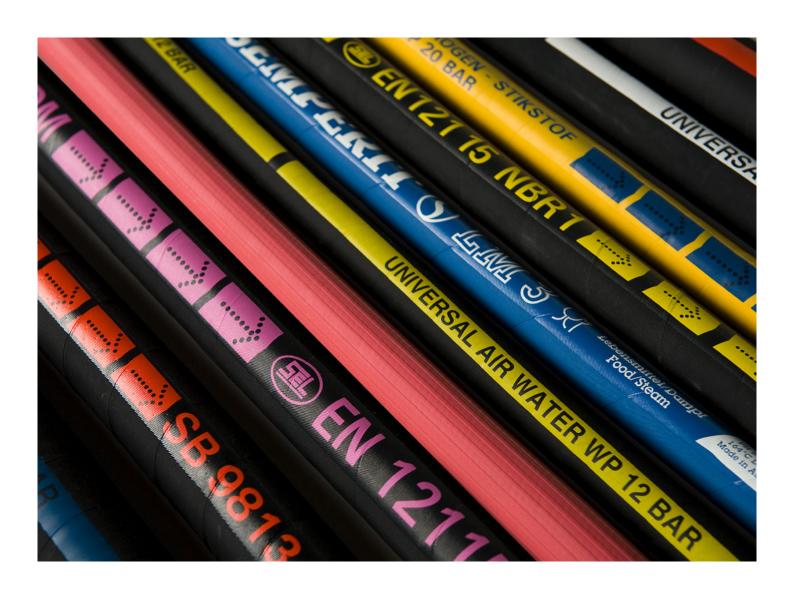

# HOSES

EXTENSIVE RANGE OF HOSES: RUBBER, PVC,POLYURETHANE,
NYLON, SICILONE AND MANY MORE FOR VARIOUS USES (GASES, AIR,
LIQUIDS, OXYGEN, NITROGEN, CHEMICALS, FOOD PROCESSING)