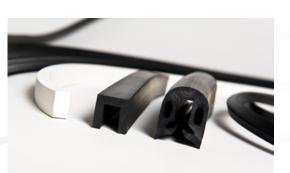

#### RUBBER CORD

NBR, NEOPRENE, EPDM, SILICONE, VITON® AND WHITE RUBBER. AVAILABLE IN FULL RUBBER, CELLULAR RUBBER AND HOLLOW CORD. ALL CORDS CAN BE PROCESSED INTO GLUED OR VULCANIZED O-RINGS.