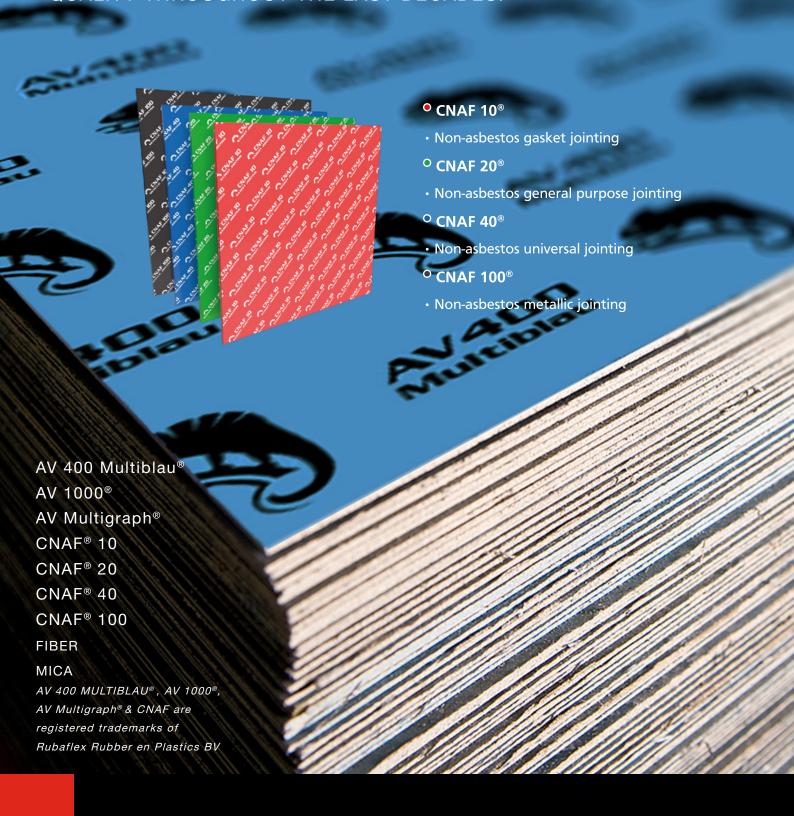

#### SHEET GASKET MATERIAL

EXTENSIVE RANGE OF HIGH QUALITY SHEET GASKET MATERIALS. ALL QUALITIES AND SIZES AVAILABLE FROM STOCK.
AN EXAMPLE OF OUR RANGE IS OUR AV 400 MULTIBLAU® SHEET. DEVELOPED AND PATENTED BY RUBAFLEX, THIS SHEET MATERIAL HAS A BROAD RANGE OF APPLICATION AND HAS PROVEN ITS QUALITY THROUGHOUT THE LAST DECADES.