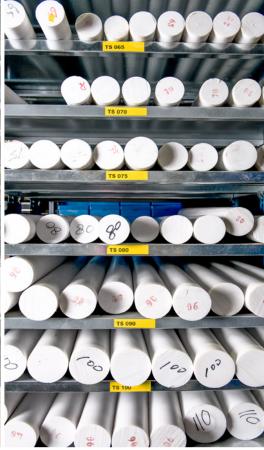

### PLASTICS

PVC, NYLON, UHMWPE, HMPE, POM/DELRIN®, PLEXIGLASS, POLYPROPYLENE, POLYCARBONATE, PTFE/TEFLON® AND POLYETHYLENE. AVAILABLE AS PROFILE, ROD AND PLATE MATERIAL. FIBRE REINFORCED PLASTIC (FRP) GRATINGS AVAILABLE IN ALL QUALITIES AND SIZES.