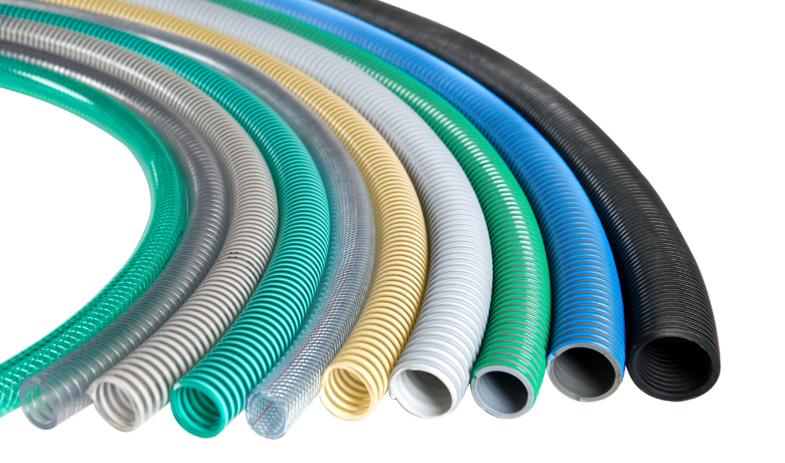

# HOSES

EXTENSIVE RANGE OF HOSES: RUBBER, PVC,POLYURETHANE,
NYLON, SICILONE AND MANY MORE FOR VARIOUS USES (GASES, AIR,
LIQUIDS, OXYGEN, NITROGEN, CHEMICALS, FOOD PROCESSING)