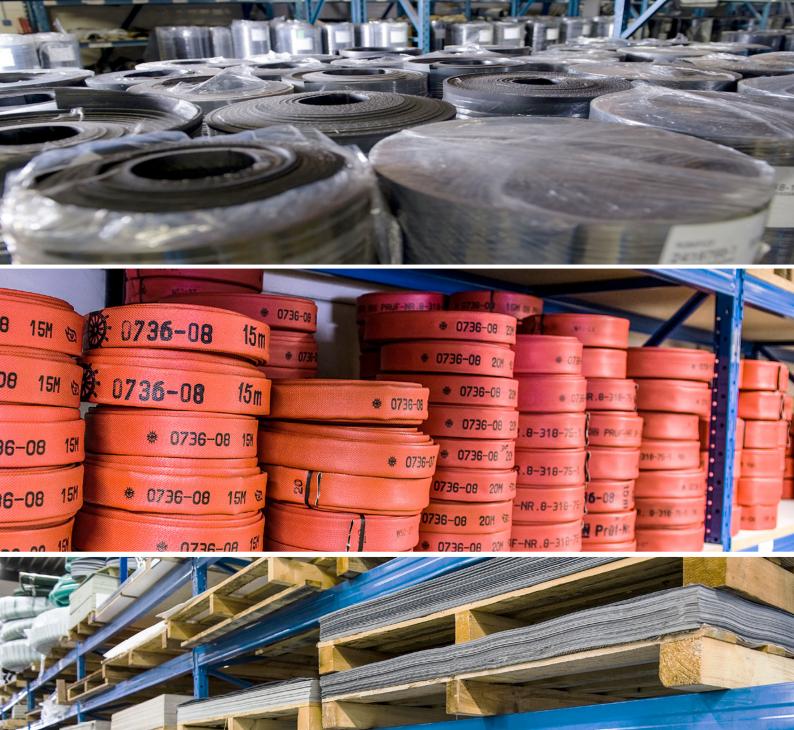

#### RUBBER SHEET

AVAILABLE ON ROLL OR CUT TO SIZE. EXTENSIVE STOCK OF ALL SHEET THICKNESSES TO PROVIDE SHORT DELIVERY TIMES. ADHESIVE LAYERS CAN BE APPLIED TO THE MATERIAL, IF NEEDED.

TYPES: NBR, EPDM, SBR, NEOPRENE, HYPALON®, CELLULAR RUBBER, BUTYL, PARA, BLACK STAR, RED STAR, SILICONE, POLYURETHANE, VITON®, NEOBENZID, REGENERATE AND CORK RUBBER.

# HOSES

EXTENSIVE RANGE OF HOSES: RUBBER, PVC,POLYURETHANE,
NYLON, SICILONE AND MANY MORE FOR VARIOUS USES (GASES, AIR,
LIQUIDS, OXYGEN, NITROGEN, CHEMICALS, FOOD PROCESSING)

## FIRE FIGHTING