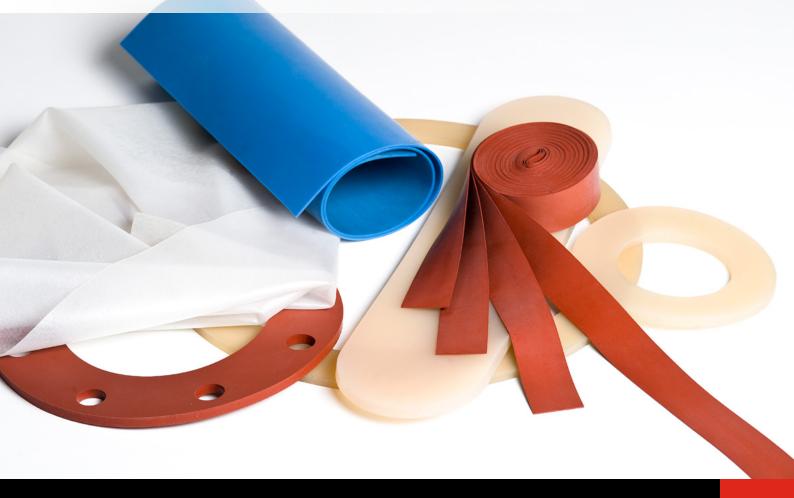

#### RUBBER SHEET

AVAILABLE ON ROLL OR CUT TO SIZE. EXTENSIVE STOCK OF ALL SHEET THICKNESSES TO PROVIDE SHORT DELIVERY TIMES. ADHESIVE LAYERS CAN BE APPLIED TO THE MATERIAL, IF NEEDED.

TYPES: NBR, EPDM, SBR, NEOPRENE, HYPALON®, CELLULAR RUBBER, BUTYL, PARA, BLACK STAR, RED STAR, SILICONE, POLYURETHANE, VITON®, NEOBENZID, REGENERATE AND CORK RUBBER.

#### CELLULAR RUBBER

EPDM-, NBR-, VITON®- OR WHITE CELLULAR RUBBER. AVAILABLE IN STRIPS, RINGS, WEDGES, SHEETS & SELF ADHESIVE

#### SHEET GASKET MATERIAL

EXTENSIVE RANGE OF HIGH QUALITY SHEET GASKET MATERIALS. ALL QUALITIES AND SIZES AVAILABLE FROM STOCK.
AN EXAMPLE OF OUR RANGE IS OUR AV 400 MULTIBLAU® SHEET. DEVELOPED AND PATENTED BY RUBAFLEX, THIS SHEET MATERIAL HAS A BROAD RANGE OF APPLICATION AND HAS PROVEN ITS QUALITY THROUGHOUT THE LAST DECADES.

#### RUBBER CORD

NBR, NEOPRENE, EPDM, SILICONE, VITON® AND WHITE RUBBER. AVAILABLE IN FULL RUBBER, CELLULAR RUBBER AND HOLLOW CORD. ALL CORDS CAN BE PROCESSED INTO GLUED OR VULCANIZED O-RINGS.