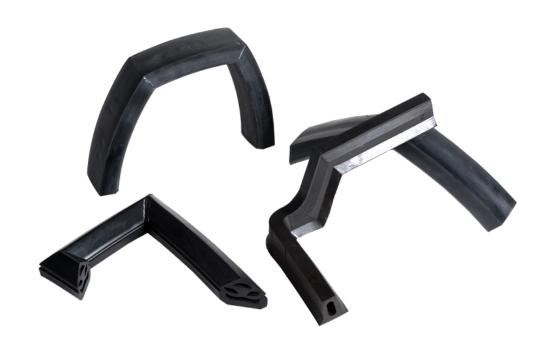

#### RUBBER PROFILE

EXTENSIVE RANGE OF RUBBER PROFILES AVAILABLE FROM STOCK: U-PROFILES, D-FENDERS, CLAMP PROFILES, BEAD PROFILES, T-PROFILES AND RUBBER TENDONS. IN CASE YOU NEED A PROFILE DEVIATING FROM OUR STOCK, WE'RE ABLE TO MANUFACTURE YOUR PROFILE ACCORDING TO YOUR