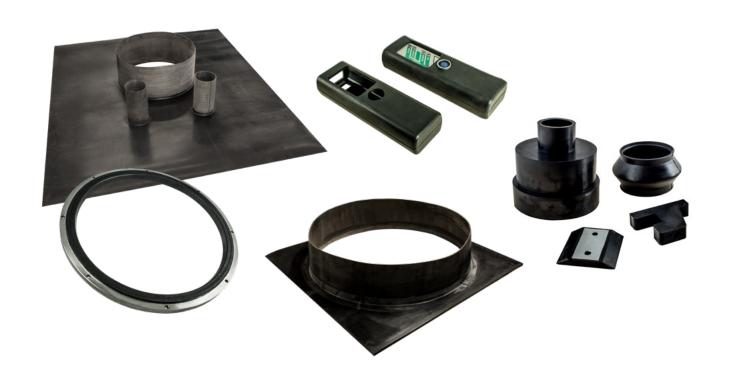

## FILTER MATERIAL VILEDON AIR FILTER / COPPER WOOL

RUBBER MOULDING / SPECIAL PRODUCTS