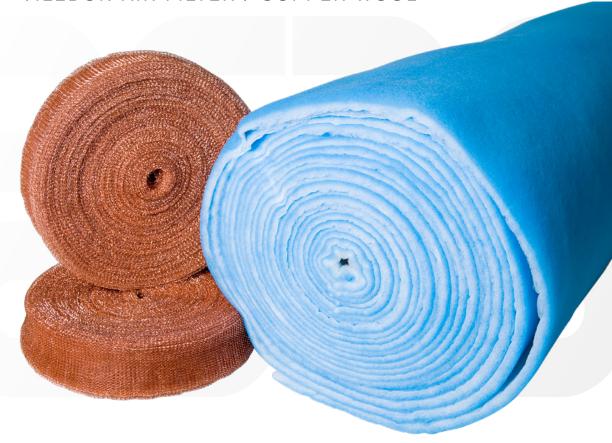

## FILTER MATERIAL VILEDON AIR FILTER / COPPER WOOL

RUBBER MOULDING / SPECIAL PRODUCTS