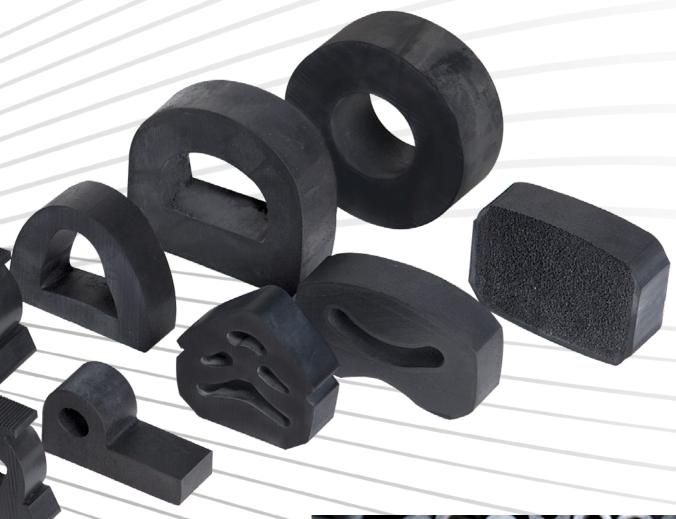

#### CELLULAR RUBBER

EPDM-, NBR-, VITON®- OR WHITE CELLULAR RUBBER. AVAILABLE IN STRIPS, RINGS, WEDGES, SHEETS & SELF ADHESIVE

#### RUBBER PROFILE

EXTENSIVE RANGE OF RUBBER PROFILES AVAILABLE FROM STOCK: U-PROFILES, D-FENDERS, CLAMP PROFILES, BEAD PROFILES, T-PROFILES AND RUBBER TENDONS. IN CASE YOU NEED A PROFILE DEVIATING FROM OUR STOCK, WE'RE ABLE TO MANUFACTURE YOUR PROFILE ACCORDING TO YOUR